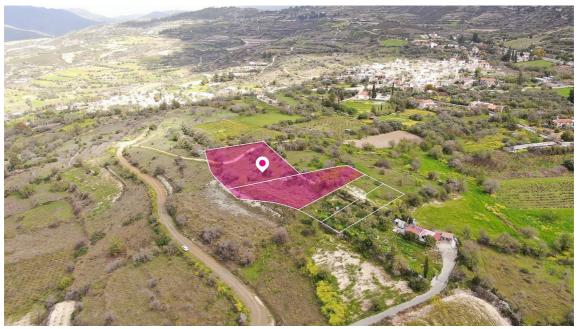

75% share of a residential field , extending to about 2,759 out of 3,679 sq.m. in total, located in Praitori, Paphos.The asset is located approximately 400m from the center of the village, and approximately 17km from B8 Motorway.

The property falls within Zone H3, with a building coefficient of 60%, coverage of 35%, and permission for 2 floors (8.3m) of construction.

Noted that there is a distribution agreement in Place.

GPS coordinates: 34.847515 32.741733