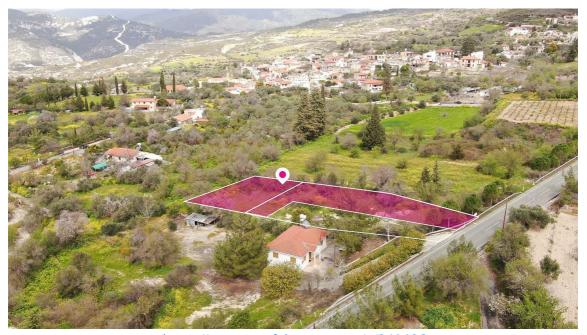

75% share of a residential field, extending to about 1,757 out of total 2,342 sq.m. in total, located in Praitori, Paphos. The property is rectangularly shaped. Access to the field is via a registered road with a total frontage of approx. 23m

Noted that there is a distribution agreement in Place.

The asset is located approximately 400m from the center of the village, and approximately 17km from B8 Motorway.

The property falls within Zone H2, with a building coefficient of 90%, coverage of 50%, and permission for 2 floors (8.3m) of construction.

GPS coordinates: 34.846036 32.745613